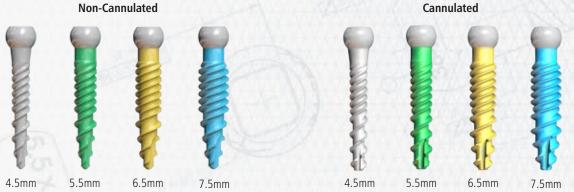

## **IMPLANTS**

| 36-9100 | Non-Cannulated | Implant | Caddy        |
|---------|----------------|---------|--------------|
| Part #  | Description    | Qty     | Availability |
| 36-2425 | 4.5mm x 25mm   | 6       | Standard     |
| 36-2430 | 4.5mm x 30mm   | 6       | Standard     |
| 36-2435 | 4.5mm x 35mm   | 6       | Standard     |
| 36-2440 | 4.5mm x 40mm   | 6       | Standard     |
| 36-2445 | 4.5mm x 45mm   | 6       | Standard     |
| 36-2525 | 5.5mm x 25mm   | 6       | Standard     |
| 36-2530 | 5.5mm x 30mm   | 6       | Standard     |
| 36-2535 | 5.5mm x 35mm   | 6       | Standard     |
| 36-2540 | 5.5mm x 40mm   | 6       | Standard     |
| 36-2545 | 5.5mm x 45mm   | 6       | Standard     |
| 36-2625 | 6.5mm x 25mm   | 4       | Standard     |
| 36-2630 | 6.5mm x 30mm   | 4       | Standard     |
| 36-2635 | 6.5mm x 35mm   | 4       | Standard     |
| 36-2640 | 6.5mm x 40mm   | 4       | Standard     |
| 36-2645 | 6.5mm x 45mm   | 4       | Standard     |

| Optional Non-Cannulated Implants |              |              |  |
|----------------------------------|--------------|--------------|--|
| Part #                           | Description  | Availability |  |
| 36-2450                          | 4.5mm x 50mm | By request   |  |
| 36-2455                          | 4.5mm x 55mm | By request   |  |
| 36-2460                          | 4.5mm x 60mm | By request   |  |
| 36-2465                          | 4.5mm x 65mm | By request   |  |
| 36-2550                          | 5.5mm x 50mm | By request   |  |
| 36-2555                          | 5.5mm x 55mm | By request   |  |
| 36-2560                          | 5.5mm x 60mm | By request   |  |
| 36-2565                          | 5.5mm x 65mm | By request   |  |
| 36-2650                          | 6.5mm x 50mm | By request   |  |
| 36-2655                          | 6.5mm x 55mm | By request   |  |
| 36-2660                          | 6.5mm x 60mm | By request   |  |
| 36-2665                          | 6.5mm x 65mm | By request   |  |
| 36-2725                          | 7.5mm x 25mm | By request   |  |
| 36-2730                          | 7.5mm x 30mm | By request   |  |
| 36-2735                          | 7.5mm x 35mm | By request   |  |
| 36-2740                          | 7.5mm x 40mm | By request   |  |
| 36-2745                          | 7.5mm x 45mm | By request   |  |
| 36-2750                          | 7.5mm x 50mm | By request   |  |
| 36-2755                          | 7.5mm x 55mm | By request   |  |
| 36-2760                          | 7.5mm x 60mm | By request   |  |
| 36-2765                          | 7.5mm x 65mm | By request   |  |

| 36-9200 Cannulated Implant Caddy |              |     |              |
|----------------------------------|--------------|-----|--------------|
| Part #                           | Description  | Qty | Availability |
| 36-3425                          | 4.5mm x 25mm | 6   | Standard     |
| 36-3430                          | 4.5mm x 30mm | 6   | Standard     |
| 36-3435                          | 4.5mm x 35mm | 6   | Standard     |
| 36-3440                          | 4.5mm x 40mm | 6   | Standard     |
| 36-3445                          | 4.5mm x 45mm | 6   | Standard     |
| 36-3525                          | 5.5mm x 25mm | 6   | Standard     |
| 36-3530                          | 5.5mm x 30mm | 6   | Standard     |
| 36-3535                          | 5.5mm x 35mm | 6   | Standard     |
| 36-3540                          | 5.5mm x 40mm | 6   | Standard     |
| 36-3545                          | 5.5mm x 45mm | 6   | Standard     |
| 36-3625                          | 6.5mm x 25mm | 4   | Standard     |
| 36-3630                          | 6.5mm x 30mm | 4   | Standard     |
| 36-3635                          | 6.5mm x 35mm | 4   | Standard     |
| 36-3640                          | 6.5mm x 40mm | 4   | Standard     |
| 36-3645                          | 6.5mm x 45mm | 4   | Standard     |
|                                  |              |     |              |

| Optional |              |              |
|----------|--------------|--------------|
| Part #   | Description  | Availability |
| 36-3450  | 4.5mm x 50mm | By request   |
| 36-3455  | 4.5mm x 55mm | By request   |
| 36-3460  | 4.5mm x 60mm | By request   |
| 36-3465  | 4.5mm x 65mm | By request   |
| 36-3550  | 5.5mm x 50mm | By request   |
| 36-3555  | 5.5mm x 55mm | By request   |
| 36-3560  | 5.5mm x 60mm | By request   |
| 36-3565  | 5.5mm x 65mm | By request   |
| 36-3650  | 6.5mm x 50mm | By request   |
| 36-3655  | 6.5mm x 55mm | By request   |
| 36-3660  | 6.5mm x 60mm | By request   |
| 36-3665  | 6.5mm x 65mm | By request   |
| 36-3725  | 7.5mm x 25mm | By request   |
| 36-3730  | 7.5mm x 30mm | By request   |
| 36-3735  | 7.5mm x 35mm | By request   |
| 36-3740  | 7.5mm x 40mm | By request   |
| 36-3745  | 7.5mm x 45mm | By request   |
| 36-3750  | 7.5mm x 50mm | By request   |
| 36-3755  | 7.5mm x 55mm | By request   |
| 36-3760  | 7.5mm x 60mm | By request   |
| 36-3765  | 7.5mm x 65mm | By request   |
|          |              |              |