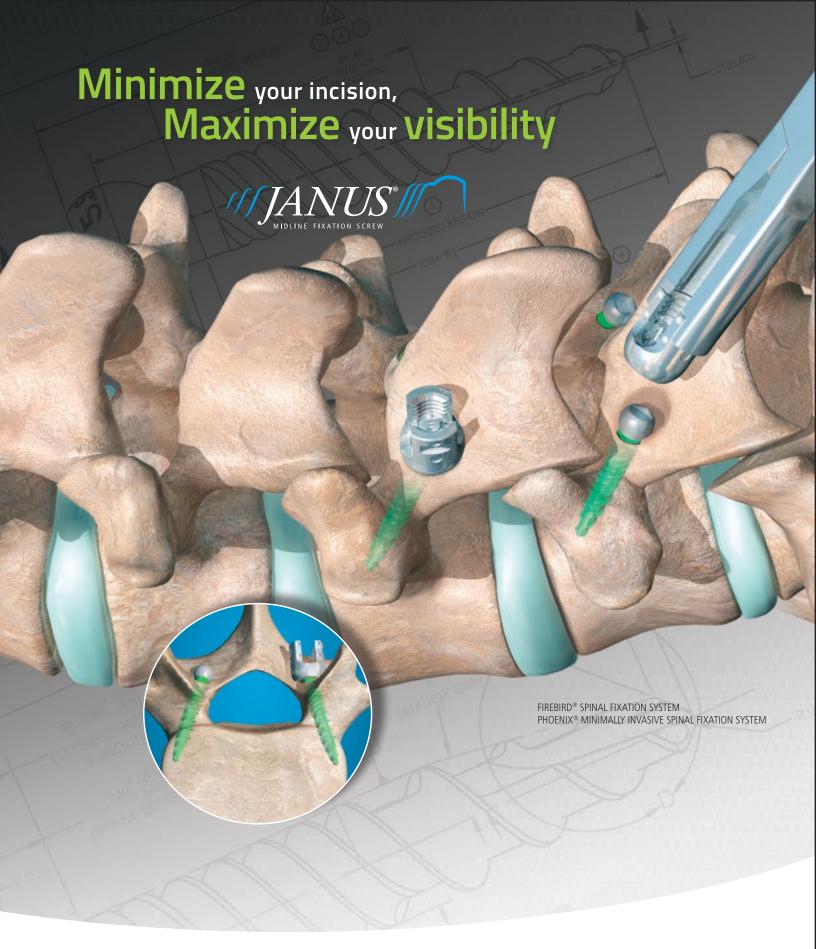

## **IMPLANTS**

| 36-9100 | Non-Cannulated | Implant | Caddy        |
|---------|----------------|---------|--------------|
| Part #  | Description    | Qty     | Availability |
| 36-2425 | 4.5mm x 25mm   | 6       | Standard     |
| 36-2430 | 4.5mm x 30mm   | 6       | Standard     |
| 36-2435 | 4.5mm x 35mm   | 6       | Standard     |
| 36-2440 | 4.5mm x 40mm   | 6       | Standard     |
| 36-2445 | 4.5mm x 45mm   | 6       | Standard     |
| 36-2525 | 5.5mm x 25mm   | 6       | Standard     |
| 36-2530 | 5.5mm x 30mm   | 6       | Standard     |
| 36-2535 | 5.5mm x 35mm   | 6       | Standard     |
| 36-2540 | 5.5mm x 40mm   | 6       | Standard     |
| 36-2545 | 5.5mm x 45mm   | 6       | Standard     |
| 36-2625 | 6.5mm x 25mm   | 4       | Standard     |
| 36-2630 | 6.5mm x 30mm   | 4       | Standard     |
| 36-2635 | 6.5mm x 35mm   | 4       | Standard     |
| 36-2640 | 6.5mm x 40mm   | 4       | Standard     |
| 36-2645 | 6.5mm x 45mm   | 4       | Standard     |

| 36-9200 Cannulated Implant Caddy |              |     |              |
|----------------------------------|--------------|-----|--------------|
| Part #                           | Description  | Qty | Availability |
| 36-3425                          | 4.5mm x 25mm | 6   | Standard     |
| 36-3430                          | 4.5mm x 30mm | 6   | Standard     |
| 36-3435                          | 4.5mm x 35mm | 6   | Standard     |
| 36-3440                          | 4.5mm x 40mm | 6   | Standard     |
| 36-3445                          | 4.5mm x 45mm | 6   | Standard     |
| 36-3525                          | 5.5mm x 25mm | 6   | Standard     |
| 36-3530                          | 5.5mm x 30mm | 6   | Standard     |
| 36-3535                          | 5.5mm x 35mm | 6   | Standard     |
| 36-3540                          | 5.5mm x 40mm | 6   | Standard     |
| 36-3545                          | 5.5mm x 45mm | 6   | Standard     |
| 36-3625                          | 6.5mm x 25mm | 4   | Standard     |
| 36-3630                          | 6.5mm x 30mm | 4   | Standard     |
| 36-3635                          | 6.5mm x 35mm | 4   | Standard     |
| 36-3640                          | 6.5mm x 40mm | 4   | Standard     |
| 36-3645                          | 6.5mm x 45mm | 4   | Standard     |
|                                  |              |     |              |