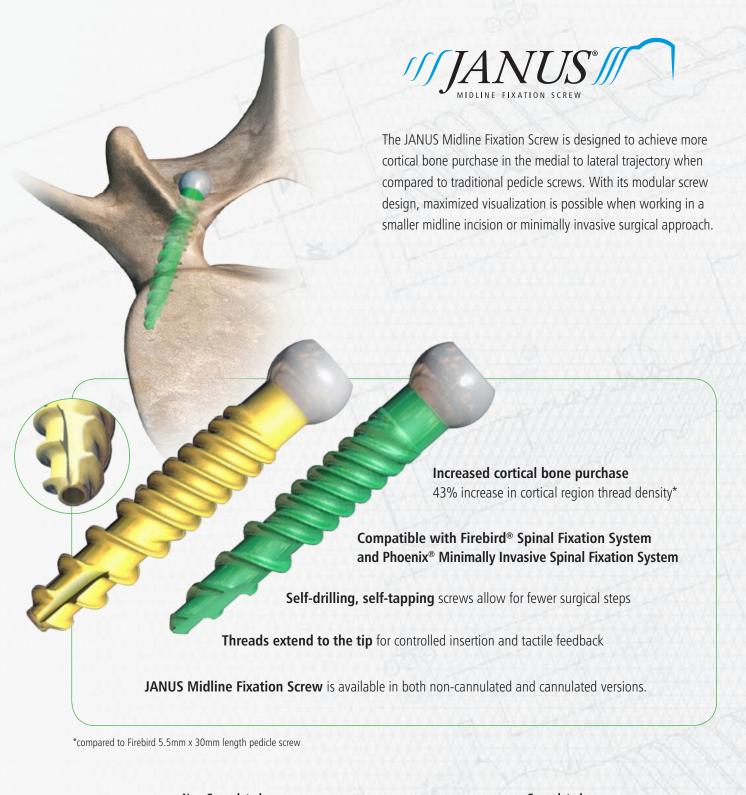

## **IMPLANTS**

| 36-9100 | Non-Cannulated | Implant | Caddy        |
|---------|----------------|---------|--------------|
| Part #  | Description    | Qty     | Availability |
| 36-2425 | 4.5mm x 25mm   | 6       | Standard     |
| 36-2430 | 4.5mm x 30mm   | 6       | Standard     |
| 36-2435 | 4.5mm x 35mm   | 6       | Standard     |
| 36-2440 | 4.5mm x 40mm   | 6       | Standard     |
| 36-2445 | 4.5mm x 45mm   | 6       | Standard     |
| 36-2525 | 5.5mm x 25mm   | 6       | Standard     |
| 36-2530 | 5.5mm x 30mm   | 6       | Standard     |
| 36-2535 | 5.5mm x 35mm   | 6       | Standard     |
| 36-2540 | 5.5mm x 40mm   | 6       | Standard     |
| 36-2545 | 5.5mm x 45mm   | 6       | Standard     |
| 36-2625 | 6.5mm x 25mm   | 4       | Standard     |
| 36-2630 | 6.5mm x 30mm   | 4       | Standard     |
| 36-2635 | 6.5mm x 35mm   | 4       | Standard     |
| 36-2640 | 6.5mm x 40mm   | 4       | Standard     |
| 36-2645 | 6.5mm x 45mm   | 4       | Standard     |

| 36-9200 Cannulated Implant Caddy |              |     |              |
|----------------------------------|--------------|-----|--------------|
| Part #                           | Description  | Qty | Availability |
| 36-3425                          | 4.5mm x 25mm | 6   | Standard     |
| 36-3430                          | 4.5mm x 30mm | 6   | Standard     |
| 36-3435                          | 4.5mm x 35mm | 6   | Standard     |
| 36-3440                          | 4.5mm x 40mm | 6   | Standard     |
| 36-3445                          | 4.5mm x 45mm | 6   | Standard     |
| 36-3525                          | 5.5mm x 25mm | 6   | Standard     |
| 36-3530                          | 5.5mm x 30mm | 6   | Standard     |
| 36-3535                          | 5.5mm x 35mm | 6   | Standard     |
| 36-3540                          | 5.5mm x 40mm | 6   | Standard     |
| 36-3545                          | 5.5mm x 45mm | 6   | Standard     |
| 36-3625                          | 6.5mm x 25mm | 4   | Standard     |
| 36-3630                          | 6.5mm x 30mm | 4   | Standard     |
| 36-3635                          | 6.5mm x 35mm | 4   | Standard     |
| 36-3640                          | 6.5mm x 40mm | 4   | Standard     |
| 36-3645                          | 6.5mm x 45mm | 4   | Standard     |
|                                  |              |     |              |