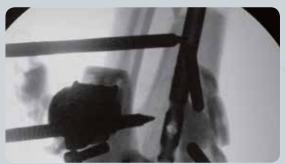

## Designed to avoid contamination of the medullary canal

**Uni-cortical screws** 

## Designed for a minimally invasive approach