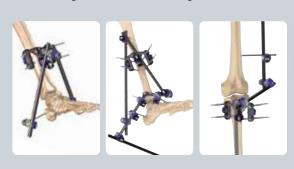

# Designed to facilitate the conversion from temporary to definitive fixation

Conversion into IM Nail with Galaxy UNYCO in situ

## Compatible with Galaxy Fixation System

The System is **MRI Conditional** at 1.5 and 3 Tesla (refer to the relevant IFU for MRI safety information and Indications For Use)