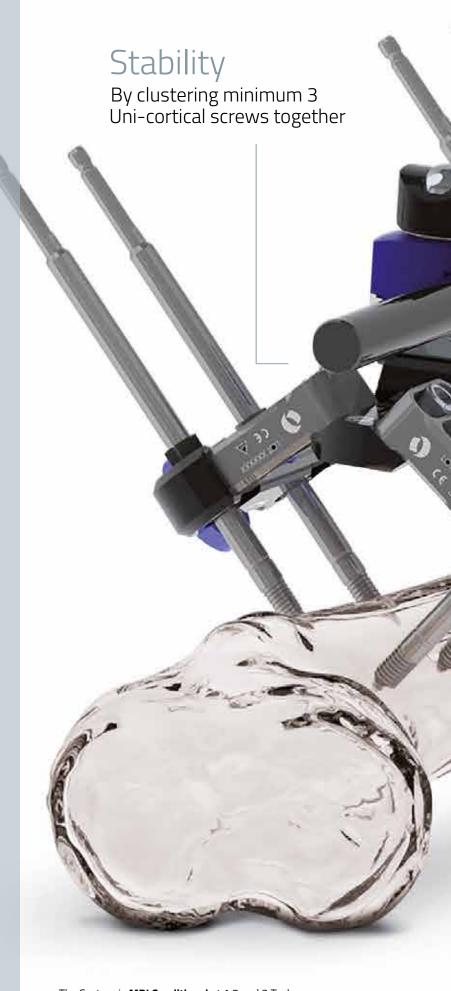

## Designed to avoid contamination of the medullary canal

**Uni-cortical screws** 