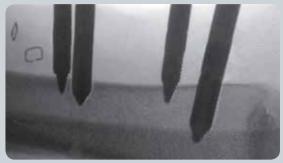

## Designed to avoid contamination of the medullary canal

**Uni-cortical screws** 