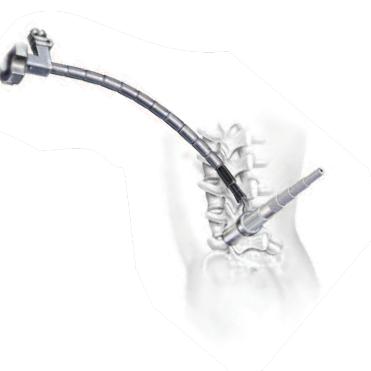

#### 4. FLEXIBLE ARM ATTACHMENT

Remove the inserter handle and push the knob into the unlocked position to attach the flexible arm to the tubular retractor and pull the knob to lock the flexible arm. Confirm secure attachment and tighten the flexible arm to the desired rigidity. Remove the inner dilators.

The tubular retractor system includes stainless steel tubular retractors in multiple lengths and diameters, a handle for insertion to operative site, fiber optic lighting, and table attachments to connect to the side rail of the operating room table. The expandable retractor system includes stainless steel detachable blades in multiple lengths, fiber optic lighting, and table attachments to connect to the side rail of the operating room table.