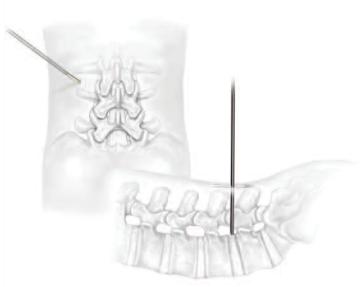

## 1. INITIAL INCISION

Insert guidewire 1 to 1.5 cm off the midline over the disc space. A longitudinal incision is made slightly larger than the maximum tubular diameter. Confirm position fluoroscopically.