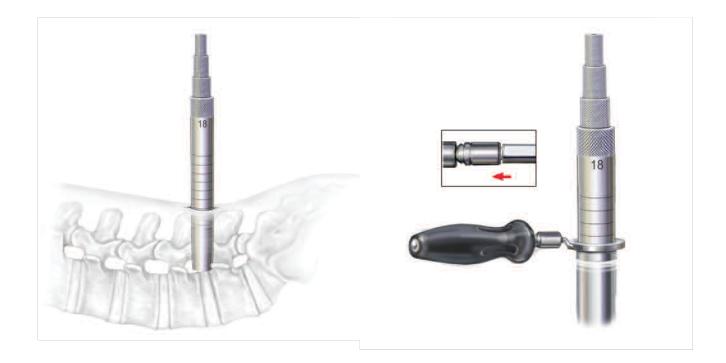

Position dilators flush to the bone. Measure the depth at the point where skin contacts the dilator. Select tubular retractor according to the dilator depth measurements. If the skin edge falls between two depths, select the longer length tubular retractor.

#### 3. INSERTER HANDLE ATTACHMENT

Push the knob into the unlocked position to attach the inserter handle to the tubular retractor and pull the knob to lock. Place the tubular retractor over the dilators. Remove the inserter handle.

#### 4. FLEXIBLE ARM ATTACHMENT

Remove the inserter handle and push the knob into the unlocked position to attach the flexible arm to the tubular retractor and pull the knob to lock the flexible arm. Confirm secure attachment and tighten the flexible arm to the desired rigidity. Remove the inner dilators.