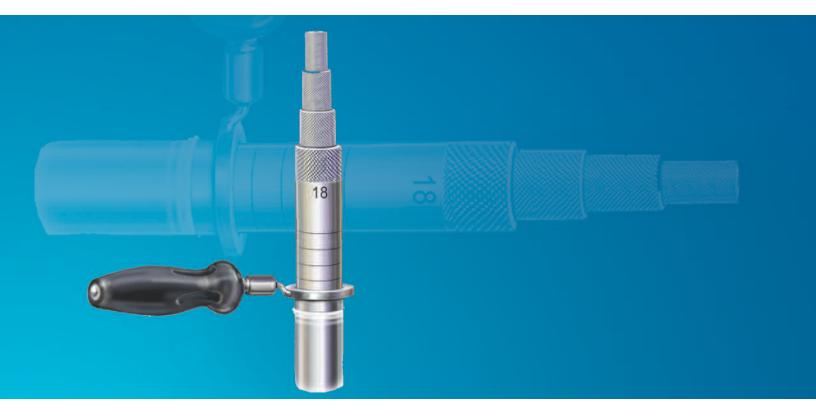

Position dilators flush to the bone. Measure the depth at the point where skin contacts the dilator. Select tubular retractor according to the dilator depth measurements. If the skin edge falls between two depths, select the longer length tubular retractor.

#### 3. INSERTER HANDLE ATTACHMENT

Push the knob into the unlocked position to attach the inserter handle to the tubular retractor and pull the knob to lock. Place the tubular retractor over the dilators. Remove the inserter handle.