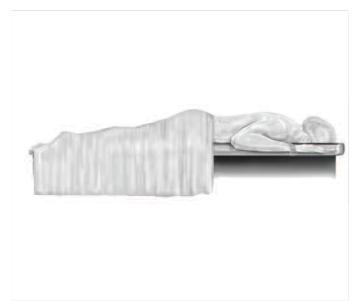

## **POSITIONING**

Position the patient in the prone position. A/P and lateral fluoroscopy should be used to provide proper imaging.