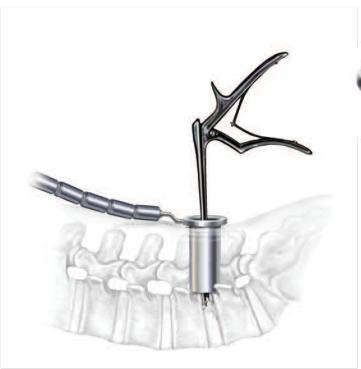

#### 3. INSERTER HANDLE ATTACHMENT

Push the knob into the unlocked position to attach the inserter handle to the tubular retractor and pull the knob to lock. Place the tubular retractor over the dilators. Remove the inserter handle.

#### 4. FLEXIBLE ARM ATTACHMENT

Remove the inserter handle and push the knob into the unlocked position to attach the flexible arm to the tubular retractor and pull the knob to lock the flexible arm. Confirm secure attachment and tighten the flexible arm to the desired rigidity. Remove the inner dilators.