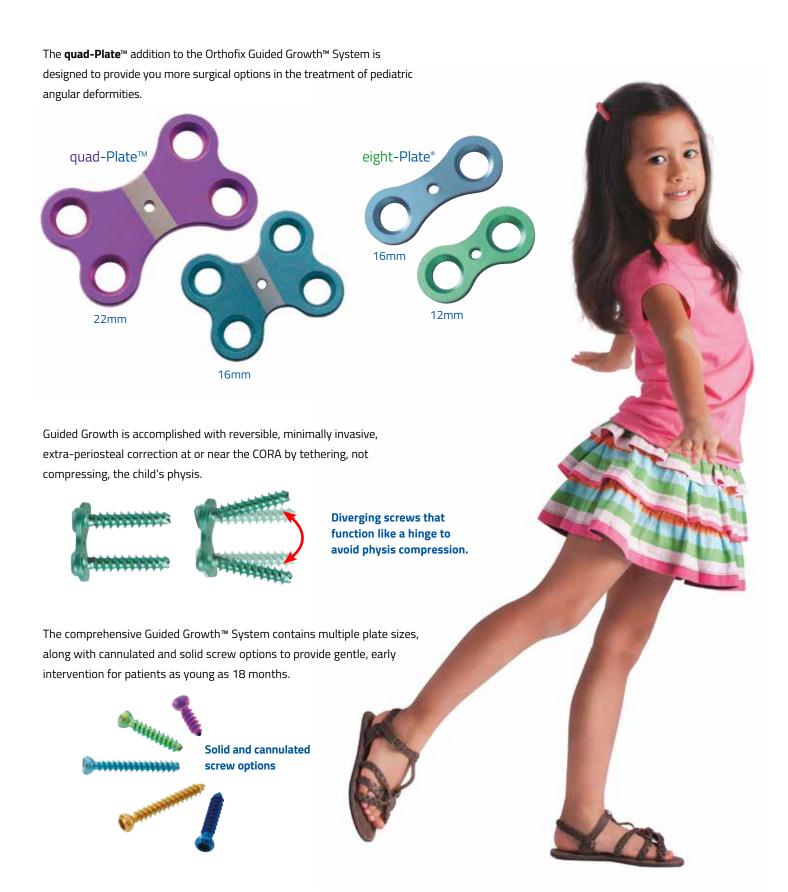

## **IMPLANTS AND INSTRUMENTS**

| Screws    |                           |      | eight-Plates                      |                                         |                          |      |
|-----------|---------------------------|------|-----------------------------------|-----------------------------------------|--------------------------|------|
| GP224CE   | Cannulated Screw (Green)  | 24mm | GP200CE                           | eight-Plate Guided G                    | rowth Plate (Green)      | 12mm |
| GP432CE   | Cannulated Screw (Blue)   | 32mm | GP400CE                           | eight-Plate Guided G                    | rowth Plate (Blue)       | 16mm |
| GP116CE   | Cannulated Screw (Purple) | 16mm |                                   |                                         |                          |      |
| GP624CE   | Solid Screw (Blue)        | 24mm | quad-Plates                       |                                         |                          |      |
| GP632CE   | Solid Screw (Gold)        | 32mm | <b>GPQ800CE</b> quad-Plate Guided |                                         | Growth Plate (Blue) 16mm |      |
|           |                           |      | GPQ900CE                          | quad-Plate Guided Growth Plate (Purple) |                          | 22mm |
| Drill Bit |                           |      |                                   |                                         |                          |      |
| GP520CE   | 3.2 Cannulated Drill Bit  |      | Guide Wire                        |                                         |                          |      |
|           |                           |      | GP540CE                           | K-Wire                                  | 1.6mm dia. x 150mm       |      |