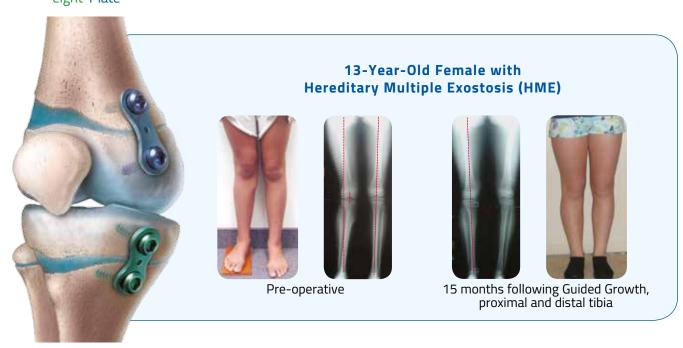

## Early Intervention for the Correc



## tion of Angular Limb Deformities



eight-Plate®



## **IMPLANTS AND INSTRUMENTS**

| Screws    |                           |      | eight-Plates                      |                                         |                          |      |
|-----------|---------------------------|------|-----------------------------------|-----------------------------------------|--------------------------|------|
| GP224CE   | Cannulated Screw (Green)  | 24mm | GP200CE                           | eight-Plate Guided G                    | rowth Plate (Green)      | 12mm |
| GP432CE   | Cannulated Screw (Blue)   | 32mm | GP400CE                           | eight-Plate Guided G                    | rowth Plate (Blue)       | 16mm |
| GP116CE   | Cannulated Screw (Purple) | 16mm |                                   |