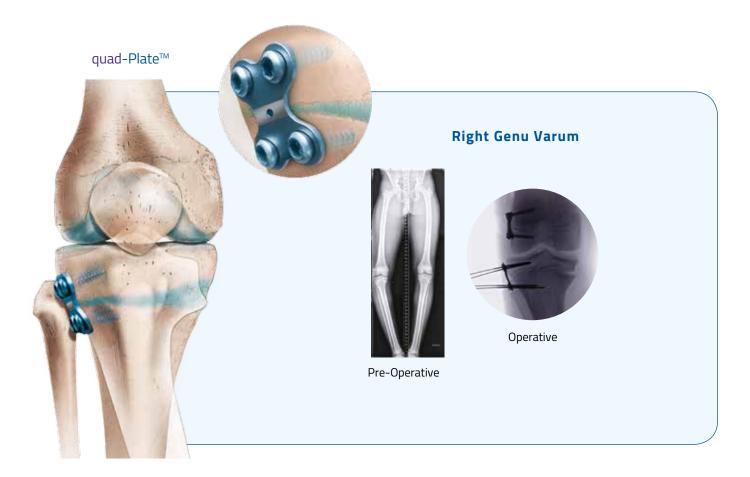

## Early Intervention for the Correc



## tion of Angular Limb Deformities



eight-Plate®



## **IMPLANTS AND INSTRUMENTS**

| Screws    |                           |      | eight-Plates                      |                                         |                          |      |
|-----------|---------------------------|------|-----------------------------------|-----------------------------------------|--------------------------|------|
| GP224CE   | Cannulated Screw (Green)  | 24mm | GP200CE                           | eight-Plate Guided G                    | rowth Plate (Green)      | 12mm |
| GP432CE   | Cannulated Screw (Blue)   | 32mm | GP400CE                           | eight-Plate Guided G                    | rowth Plate (Blue)       | 16mm |
| GP116CE   | Cannulated Screw (Purple) | 16mm |                                   |