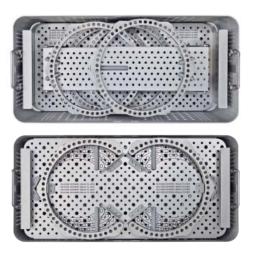

#### **Rings Tray**

The Ring Tray can accommodate a combination of the TL-HEX rings for sterilization. The maximum number of rings that the tray can hold is four full rings and two 5/8 rings.

| 5                        |                                    |
|--------------------------|------------------------------------|
| Part Number              | Description                        |
| 56-20000                 | Full Ring, 140mm, TL-HEX           |
| 56-20020                 | Full Ring, 160mm, TL-HEX           |
| 56-20040                 | Full Ring, 180mm, TL-HEX           |
| 56-20060                 | Full Ring, 200mm, TL-HEX           |
| 56-21000                 | 5/8 Ring, 140mm, TL-HEX            |
| 56-21020                 | 5/8 Ring, 160mm, TL-HEX            |
| 56-21040                 | 5/8 Ring, 180mm, TL-HEX            |
| 56-21060                 | 5/8 Ring, 200mm, TL-HEX            |
| 30110086                 | Rings Tray, TL-HEX (empty)         |
| Material out of the tray |                                    |
| 99-56-20080              | Full Ring, 220mm, TL-HEX (Sterile) |
| 99-56-21080              | 5/8 Ring, 220mm, TL-HEX (Sterile)  |
|                          |                                    |

## **Struts Tray**

| Part Number | Description                        | Quantity                                |
|-------------|------------------------------------|-----------------------------------------|
| 50-10214    | Strut Direction Clip Kit, TL-HEX   | 3 Kits (18 Strut<br>Direction Clips)    |
| 50-10215    | Strut Number Clip Kit, TL-HEX      | 3 Kits (3 of each<br>Strut Number Clip) |
| 50-10200    | Short Strut, TL-HEX - 92mm-122mm   | 6                                       |
| 50-10300    | Medium Strut, TL-HEX - 114mm-184mm | 6                                       |
| 50-10400    | Long Strut, TL-HEX - 158mm-318mm   | 6                                       |
| 30110085    | Struts Tray, TL-HEX (empty)        |                                         |