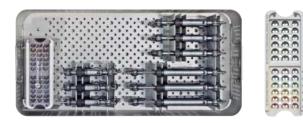

## **Struts Tray**

| Part Number | Description                        | Quantity                                |
|-------------|------------------------------------|-----------------------------------------|
| 50-10214    | Strut Direction Clip Kit, TL-HEX   | 3 Kits (18 Strut<br>Direction Clips)    |
| 50-10215    | Strut Number Clip Kit, TL-HEX      | 3 Kits (3 of each<br>Strut Number Clip) |
| 50-10200    | Short Strut, TL-HEX - 92mm-122mm   | 6                                       |
| 50-10300    | Medium Strut, TL-HEX - 114mm-184mm | 6                                       |
| 50-10400    | Long Strut, TL-HEX - 158mm-318mm   | 6                                       |
| 30110085    | Struts Tray, TL-HEX (empty)        |                                         |