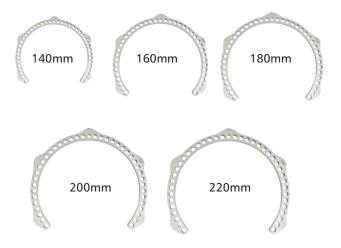

## RINGS

TL-HEX full rings and 5/8 rings are available in 5 sizes with internal diameters of 140mm, 160mm, 180mm, 200mm and 220mm

#### **Full Rings**

| Part Number | Description                        |  |
|-------------|------------------------------------|--|
| 56-20000    | Full Ring, 140mm, TL-HEX           |  |
| 56-20020    | Full Ring, 160mm, TL-HEX           |  |
| 56-20040    | Full Ring, 180mm, TL-HEX           |  |
| 56-20060    | Full Ring, 200mm, TL-HEX           |  |
| 99-56-20080 | Full Ring, 220mm, TL-HEX (Sterile) |  |

### 5/8 Rings

| Part Number | Description                       |
|-------------|-----------------------------------|
| 56-21000    | 5/8 Ring, 140mm, TL-HEX           |
| 56-21020    | 5/8 Ring, 160mm, TL-HEX           |
| 56-21040    | 5/8 Ring, 180mm, TL-HEX           |
| 56-21060    | 5/8 Ring, 200mm, TL-HEX           |
| 99-56-21080 | 5/8 Ring, 220mm, TL-HEX (Sterile) |