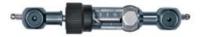

## **STRUTS**

.............

TL-HEX struts are available in three sizes (short, medium, long), providing adjustment range from 92mm to a maximum extension of 318mm