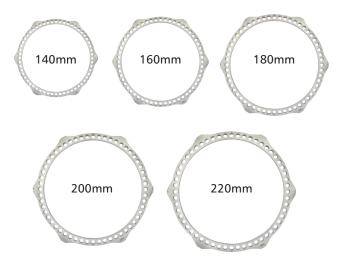

## RINGS

TL-HEX full rings and 5/8 rings are available in 5 sizes with internal diameters of 140mm, 160mm, 180mm, 200mm and 220mm

#### **Full Rings**

| Part Number | Description                        |  |
|-------------|------------------------------------|--|
| 56-20000    | Full Ring, 140mm, TL-HEX           |  |
| 56-20020    | Full Ring, 160mm, TL-HEX           |  |
| 56-20040    | Full Ring, 180mm, TL-HEX           |  |
| 56-20060    | Full Ring, 200mm, TL-HEX           |  |
| 99-56-20080 | Full Ring, 220mm, TL-HEX (Sterile) |  |

### 5/8 Rings

| Part Number | Description                       |
|-------------|-----------------------------------|
| 56-21000    | 5/8 Ring, 140mm, TL-HEX           |
| 56-21020    | 5/8 Ring, 160mm, TL-HEX           |
| 56-21040    | 5/8 Ring, 180mm, TL-HEX           |
| 56-21060    | 5/8 Ring, 200mm, TL-HEX           |
| 99-56-21080 | 5/8 Ring, 220mm, TL-HEX (Sterile) |