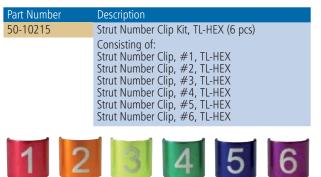

# **HEX...cellent ADJUSTMENT**

CLIPS

The **number clips** indicate the strut number and the **direction** clips indicate the direction of gradual adjustment to simplify the patient interaction with the frame 5