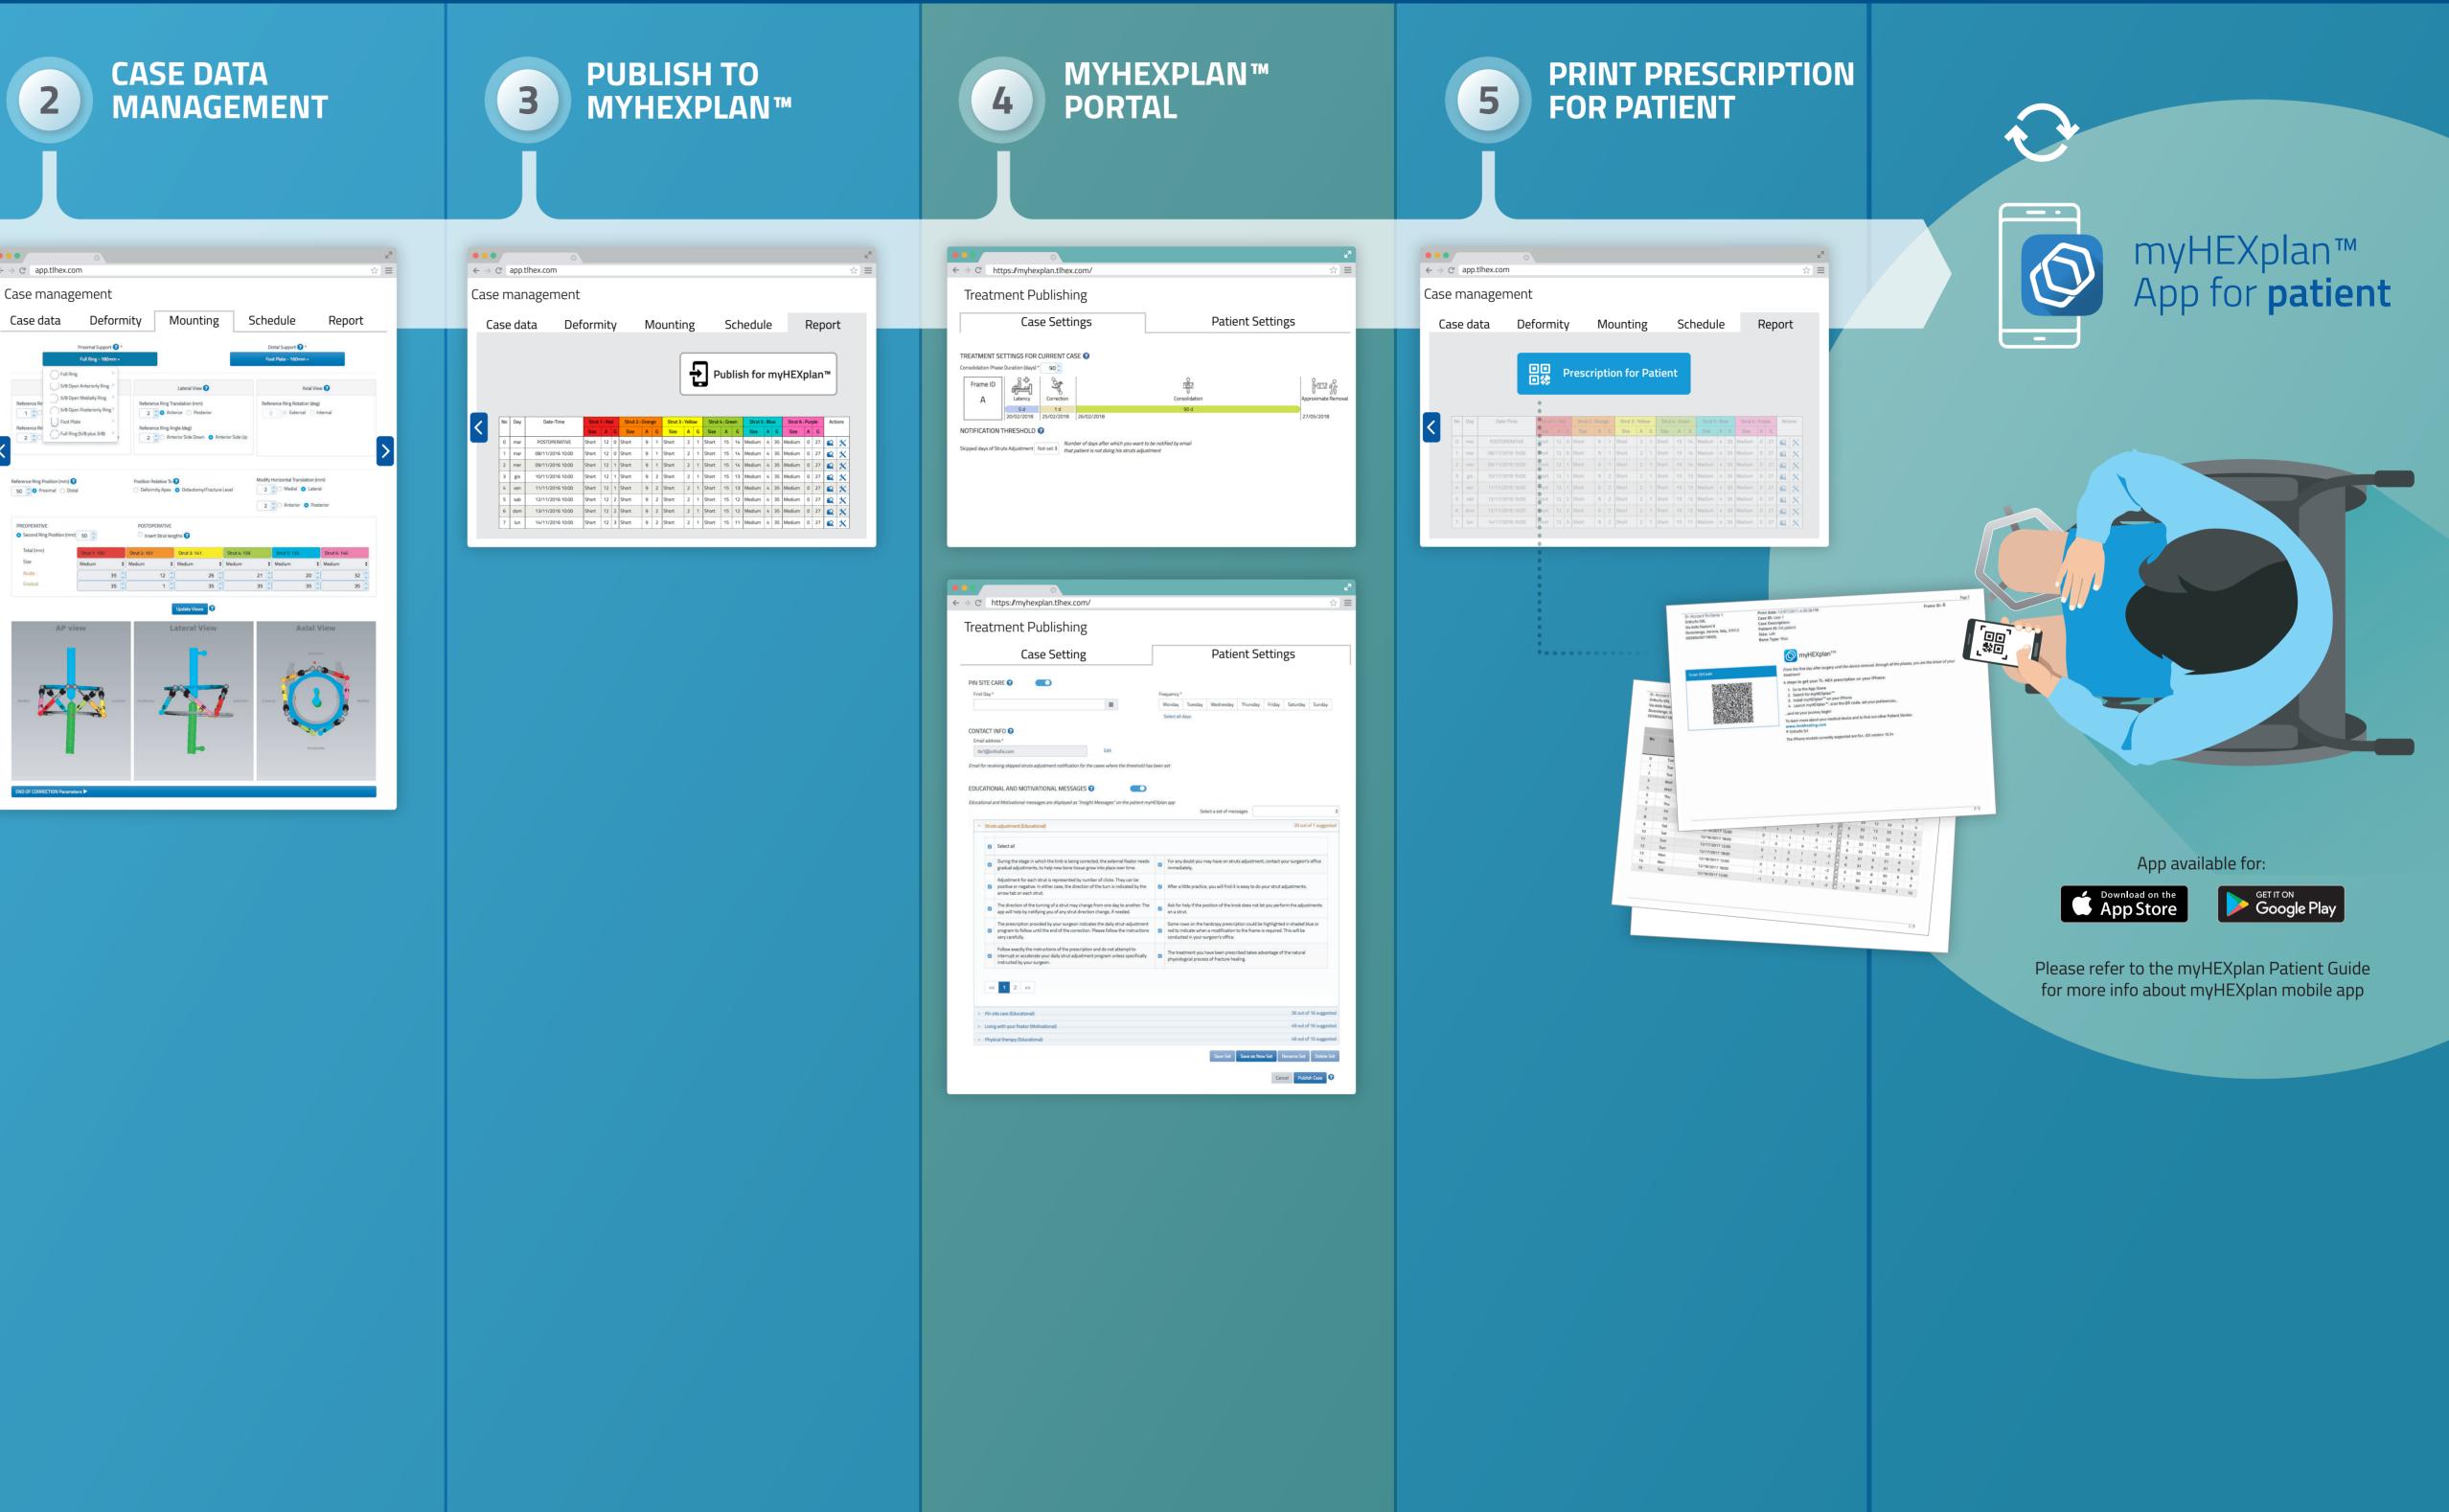

## Empower your patient treatment journey in a few clicks

| <ul> <li>C app.tlhex.com</li> <li>Add New Patient</li> </ul>    | ľ |
|-----------------------------------------------------------------|---|
| Patient ID                                                      |   |
| Patient initials     Gender     M     F                         |   |
| myHEXplan™ Eligible                                             |   |
| Prescription Preferences > Save Patient Save&Create Case Cancel |   |
| Mark the nationt as eligible for the myHEXplan app              |   |

CREATE A NEW PATIENT CASE

- A remote view of your patient's post-operative treatment actions on the mobile app
- Patient educational and motivational support in between the scheduled check-up visits.

The myHEXplan mobile app will provide your patient:

- Access to their treatment(s) schedule on a smartphone, in addition to the current paper one(s)
- Reminders for struts adjustment and pin-site care
- Access to educational materials about treatment with the TL-HEX system
- Educational and motivational support and other useful features.