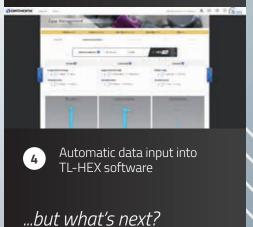

## SURGEON BENEFITS

🥖 Automatic data input into TL-HEX software

- Frame templates in preplanning for precise rings positioning
- User-friendly measurements calculation support of the frame position
- Possibility to adjust the final outcomes
- Planning and visualization of the final bone correction