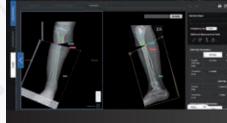

## SURGEON BENEFITS

🥖 Automatic data input into TL-HEX software

- Frame templates in preplanning for precise rings positioning
- User-friendly measurements calculation support of the frame position
- Possibility to adjust the final outcomes
- Planning and visualization of the final bone correction