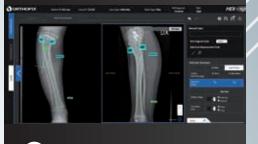

*We've made* one step beyond...

Upload of digital x-ray images

1

Frame templates in preplanning

Designed to facilitate pre-operative planning and post-operative correction treatment with TL-HEX software 2.X

## FEATURES & BENEFITS

Direct upload of digital x-ray images into the software

Suggested lengthening calculation option

Anatomical angle indication for femur and tibia

Possibility to define the osteotomy level and the related translations