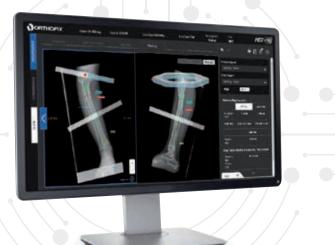

## FEATURES & BENEFITS

Direct upload of digital x-ray images into the software

Suggested lengthening calculation option

Anatomical angle indication for femur and tibia

Possibility to define the osteotomy level and the related translations

## SURGEON BENEFITS

🥖 Automatic data input into TL-HEX software

- Frame templates in preplanning for precise rings positioning
- User-friendly measurements calculation support of the frame position
- Possibility to adjust the final outcomes
- Planning and visualization of the final bone correction