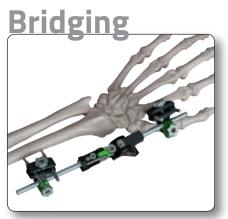

In a world of trauma a Galaxy of solutions

- Early mobilisation option for quick wrist function recovery
- Allows for application of combined internal synthesis (i.e. K-wires, FFS, plates and screws)
- Radiolucent