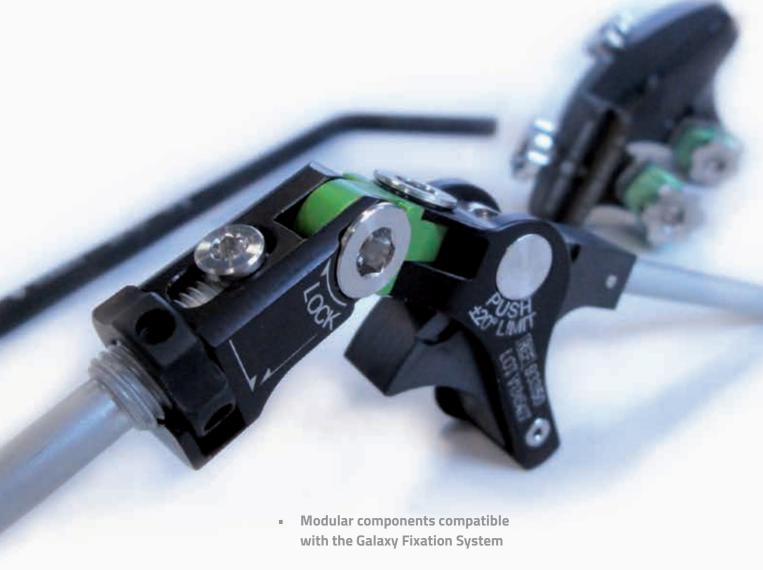

In a world of trauma a Galaxy of solutions

- Early mobilisation option for quick wrist function recovery
- Allows for application of combined internal synthesis (i.e. K-wires, FFS, plates and screws)
- Radiolucent

## Motion range

selector (±20°/±40°) for controlled, limited flexion-extension

mobilisation

Option (up to±40°) for improved functional recovery and patient comfort

MRI Conditional at 1.5 and 3 Tesla

More details are available on relevant Instructions For Use - POGAL

Radiolucency

for fracture site visibility